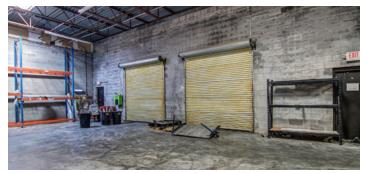

# PROPERTY DESCRIPTION

Building Size: 30,000 SF Floors: 1 Status: Existing Year Built: 1994 # Dock Doors: 6 # Drive in Doors: 2 Clear Height: 18.00 Parking Spaces: 72 Parking Ratio: 2.40/1000