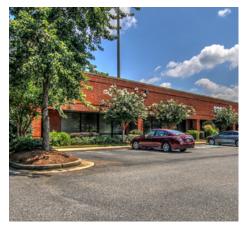

# PROPERTY DESCRIPTION

Building Size: 30,000 SF Floors: 1 Status: Existing Year Built: 1994 # Dock Doors: 6 # Drive in Doors: 2 Clear Height: 18.00 Parking Spaces: 72 Parking Ratio: 2.40/1000