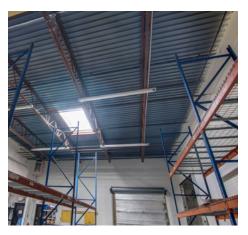

#### **PROPERTY DETAILS**

This property offers an excellent value for office and flex users on the GA-400 corridor between Atlanta and Cumming. The property is meticulously maintained with an abundance of flowering vegetation, lots of parking, and ample truck courts. The abundant and vibrant landscaping, commercial mail center, and park bench and picnic table seating arrangements make this an attractive work location for a variety of businesses.

### **PROPERTY HIGHLIGHTS**

- In the Windward business district
- Easy access to GA 400 at the McFarland exit (12A)
- Extremely attractive business park
- Building is exceptionally well maintained and landscaped
- Management is extremely responsive