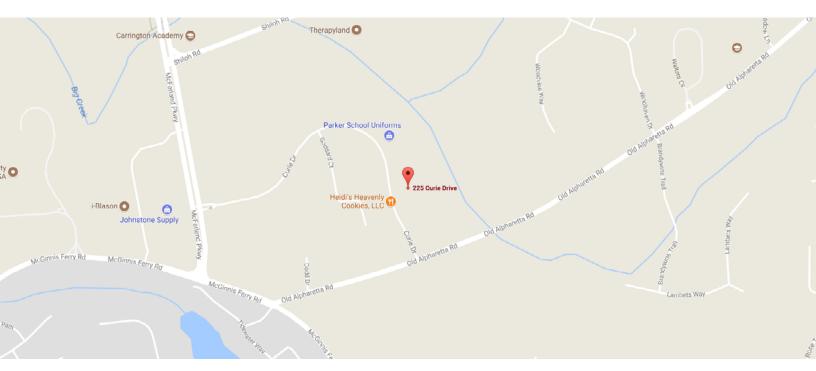

# PROPERTY DESCRIPTION

Building Size: 30,000 SF Floors: 1 Status: Existing Year Built: 1994 # Dock Doors: 6 # Drive in Doors: 2 Clear Height: 18.00 Parking Spaces: 72 Parking Ratio: 2.40/1000