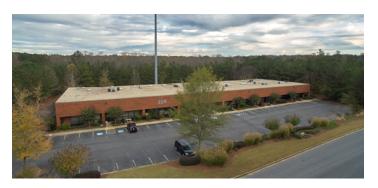

The Curie Drive Business Park Located in the desirable Windward Business Park, 225 Curie Drive is just minutes east of GA 400 off the McFarland exit (12A).

#### **PROPERTY DETAILS**

This property offers an excellent value for office and flex users on the GA-400 corridor between Atlanta and Cumming. The property is meticulously maintained with an abundance of flowering vegetation, lots of parking, and ample truck courts. The abundant and vibrant landscaping, commercial mail center, and park bench and picnic table seating arrangements make this an attractive work location for a variety of businesses.

### **PROPERTY HIGHLIGHTS**

- In the Windward business district
- Easy access to GA 400 at the McFarland exit (12A)
- Extremely attractive business park
- Building is exceptionally well maintained and landscaped
- Management is extremely responsive