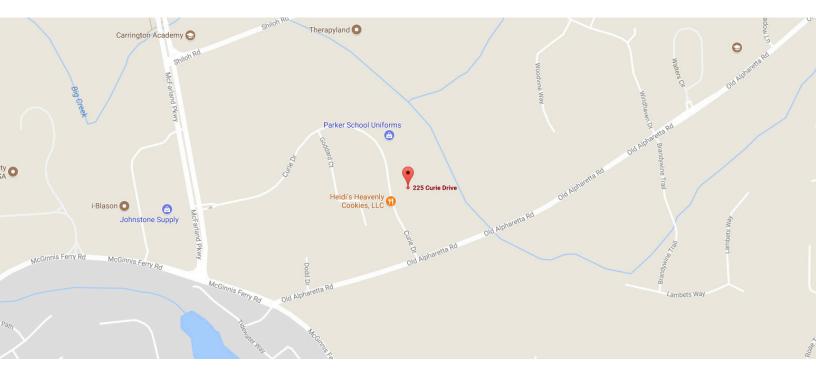

### **LOCATION**

Located at 225 Curie Drive, Suite 100, Alpharetta, Forsyth County, Georgia. Drive north on GA 400 to the McFarland exit (12A). Head east 1 mile to 225 Curie Drive, turn left. Go 1/4 mile. The property is on the left.