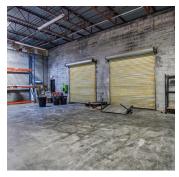

## PROPERTY DESCRIPTION

Floors: 1

Status: Existing Year Built: 1994 # Dock Doors: 6 # Drive in Doors: 2 Clear Height: 18.00 Parking Spaces: 72 Parking Ratio: 2.40/1000

## Suite 100

SF Available: 11,274 SF Rate: \$9.75/SF/Yr Sublease: No

Listing Use: Industrial/Flex Building Size: 30,000SF

Floors: 1

Status: Existing Year Built: 1994 Parking Spaces: 72 Parking Ratio: 2.40/1000

# Dock Doors: 6 # Drive in Doors: 2 Clearing Height: 18.00