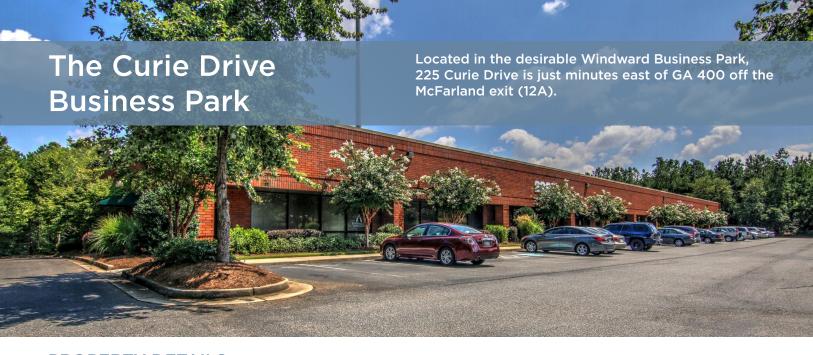

### PROPERTY DETAILS

This property offers an excellent value for office and flex users on the GA-400 corridor between Atlanta and Cumming. The property is meticulously maintained with an abundance of flowering vegetation, lots of parking, and ample truck courts. The abundant and vibrant landscaping, commercial mail center, and park bench and picnic table seating arrangements make this an attractive work location for a variety of businesses.

## PROPERTY HIGHLIGHTS

- In the Windward business district
- Easy access to GA 400 at the McFarland exit (12A)
- Extremely attractive business park
- Building is exceptionally well maintained and landscaped
- Management is extremely responsive and supportive

### **LOCATION**

Located at 225 Curie Drive, Suite 100, Alpharetta, Forsyth County, Georgia. Drive north on GA 400 to the McFarland exit (12A). Head east 1 mile to 225 Curie Drive, turn left. Go 1/4 mile. The property is on the left.