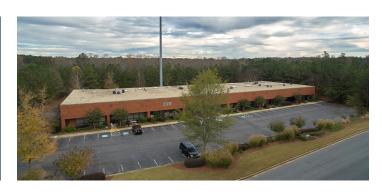

### PROPERTY DETAILS

This property offers an excellent value for office and flex users on the GA-400 corridor between Atlanta and Cumming. The property is meticulously maintained with an abundance of flowering vegetation, lots of parking, and ample truck courts. The abundant and vibrant landscaping, commercial mail center, and park bench and picnic table seating arrangements make this an attractive work location for a variety of businesses.

## PROPERTY DESCRIPTION

Floors: 1

Status: Existing Year Built: 1994 # Dock Doors: 6 # Drive in Doors: 2 Clear Height: 18.00 Parking Spaces: 72 Parking Ratio: 2.40/1000

## Suite 100

SF Available: 11,274 SF Rate: \$9.75/SF/Yr Sublease: No

Listing Use: Industrial/Flex Building Size: 30,000SF

Floors: 1

Status: Existing Year Built: 1994 Parking Spaces: 72 Parking Ratio: 2.40/1000