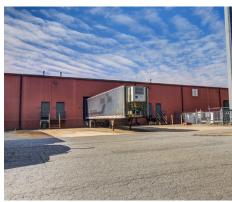

## PROPERTY DESCRIPTION

Floors: 1

Status: Existing Year Built: 1994 # Dock Doors: 6 # Drive in Doors: 2 Clear Height: 18.00 Parking Spaces: 72 Parking Ratio: 2.40/1000

# Dock Doors: 6 # Drive in Doors: 2 Clearing Height: 18.00